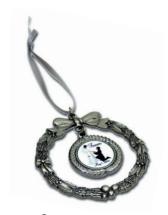

Pewter Ornaments handsomely display a 24mm white, satin gold, or satin silver insert inside a decorative detail frame.

**Pewter Ornaments** 

2.5" Wreath.

24mm Aluminum Inserts

UCM0004 White Insert. SUBMET9375SG Satin Gold Insert. Satin Silver Insert. SUBMET9375SS