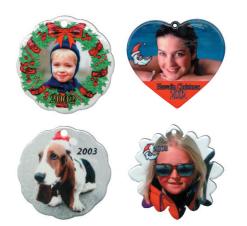

3" Star, 2-Sided. 4"x3.75" Star, 2-Sided. K120P-2 K101P-2 2.875" Snowflake, 2-Sided. K103P-2 2.8125" Round, 2-Sided. K226P-2 K307P .6875"x1" Oval, 1-Sided. 2.875" Scallop, 2-Sided. K102P-2 3.1875"x2.875" Heart, 2-Sided. K505P-2 K504P-2 1.5625" Heart, 2-Sided. K104P-2 2.875" Scallop w/Wreath, 2-Sided. 2.875" Open Wreath, 2-Sided. K123P-2