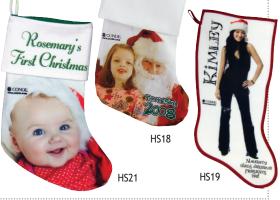

Aluminum Insert

1.625" diameter x .020", White. DS005W

Gaming Cloth Holiday Stocking w/Lining 17" Stocking w/Red Lining.
17" Stocking w/Green Lining. HS20 HS21 17" Stocking w/White Lining. HS22

PolyDuck Holiday Stocking 17" Stocking. HS23

White Polysatin Holiday Stocking

HS18 17" Stocking.

White Felt Holiday Stocking w/Red Trim HS19 21" Stocking.