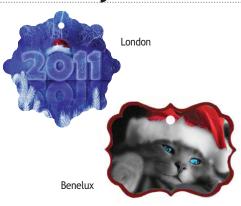

## Holiday Ornaments & Stockings

**Creative Borders Ornaments are** elegantly shaped and lightweight aluminum tree ornaments. Double-sided.

U4102 2.99"x 2.99" London. U4103 3.95"x2.76" Benelux.

Porcelain Ornaments make stunning tree ornaments and are available in a variety of shapes and sizes.